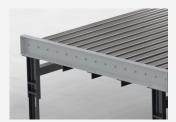

## Standard equipment

- Steerable CNC Touch-screen control
- > Exclusive casing made of Alucobond aluminium composite panels.
- > 100% electric machine.
- Levelling unit in 50CV4 treated For 60-63 Hrc.
- Intermediate rolls with counter pressure rolls in 50CV4 treated For 60-63 Hrc included.