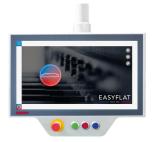

included.

#### OPTIONS and ACCESSORIES



> Safety zone by light curtains.



> Chrome Plating of the rolls



> Quick cleaning system



> Feeding table

### Range: EasyPlat - Rapide

| Usefull<br>length (mm) | Easyflat - Rapide<br>Maximum thickness in (mm) |             |           |
|------------------------|------------------------------------------------|-------------|-----------|
|                        | 23-36                                          | 19-50       | 17-80     |
| 500                    | 0,5 - 7 mm                                     | 0,7 - 14 mm | 1 - 22 mm |
| 1500                   |                                                |             |           |
| 2000                   |                                                |             |           |



> CNC Touch screen unit

# EASYFLAT SINCE 1892



#### **EASYFLAT**

ZA de Charpenay 69210 LENTILLY - FRANCE Tél. +33 (0) 4 74 01 85 05 easyPlat@easyPlat-1892.com

easyPlat-1892.com