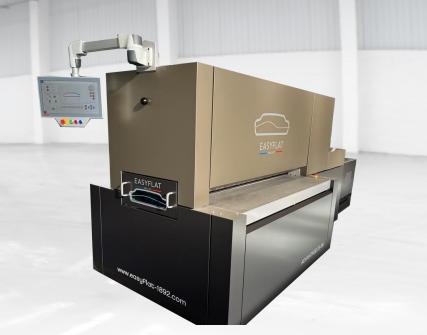

## **FRENCH MANUFACTURER SINCE 1892** STRAIGHTENING SPECIALIST

Advantage LEVELLING MACHINE

> THEY TRUST US

> EXEMPLES

Designed and manufactured by EASYFLAT,

"ADVANTAGE" straightening machines are sturdy, streamlined, 100% electrical and ergonomic, distinguished above all for their easy appropriation and use, even by unqualified operators.